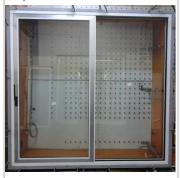

Designation System: EUROPA A40SL

Shipping name: EUROPA A40 SL SLIDING WITH FIXED

Details Manufacturer Europa Profil Aluminio S.A., - Innofita Viotas;

Material Aluminium system with thermal break; Type of opening Lifting sliding; Opening direction To the right (seen from inside);

Overall dimensions (W x H) 2500 mm x 2400 mm

Special features Test sequence. The vapour pressure equalisation of the

glazing rebate has to be ensured. The strength, durability and material compatibility of the adhesive system was not